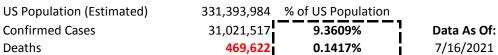

| USA                       | 1 Yr. of Deaths | Deaths per Million | 1 Yr. of Positive Cases |
|---------------------------|-----------------|--------------------|-------------------------|
| Total Deaths              | 469,622         | 1,414              | 31,021,517              |
| Population per Link above | 332,209,157     | 0.141%             | 9.34%                   |