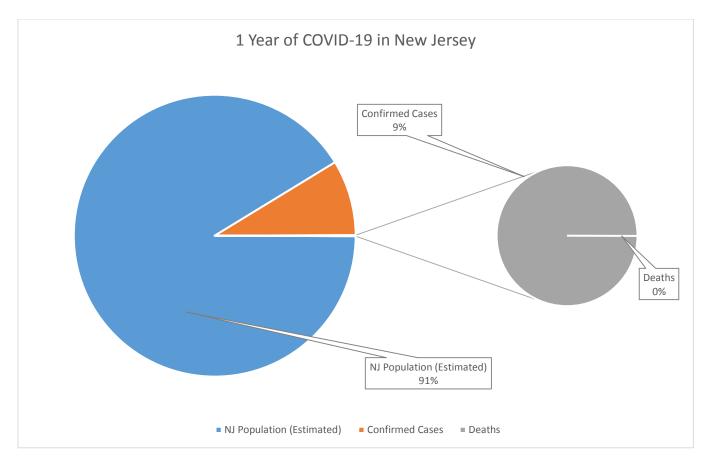

https://www.worldometers.info/coronavirus/usa/new-jersey/

| New Jersey                | 1 Yr. of Deaths | Deaths per Million | 1 Yr. of Positive Cases |
|---------------------------|-----------------|--------------------|-------------------------|
| Total Deaths              | 10,912          | 1,229              | 843,679                 |
| Population per Link above | 8,882,190       | 0.123%             | 9.50%                   |