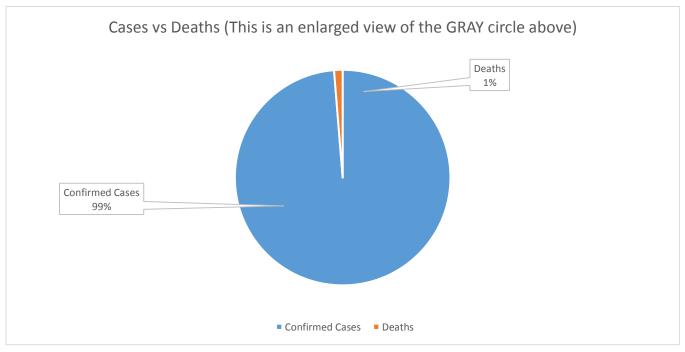

https://www.worldometers.info/coronavirus/usa/new-jersey/

| New Jersey                | 1 Yr. of Deaths | Deaths per Million | 1 Yr. of Positive Cases |
|---------------------------|-----------------|--------------------|-------------------------|
| Total Deaths              | 10,912          | 1,229              | 843,679                 |
| Population per Link above | 8,882,190       | 0.123%             | 9.50%                   |