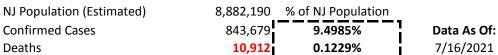

https://www.worldometers.info/coronavirus/usa/new-jersey/

| New Jersey                | 1 Yr. of Deaths | Deaths per Million | 1 Yr. of Positive Cases |
|---------------------------|-----------------|--------------------|-------------------------|
| Total Deaths              | 10,912          | 1,229              | 843,679                 |
| Population per Link above | 8,882,190       | 0.123%             | 9.50%                   |