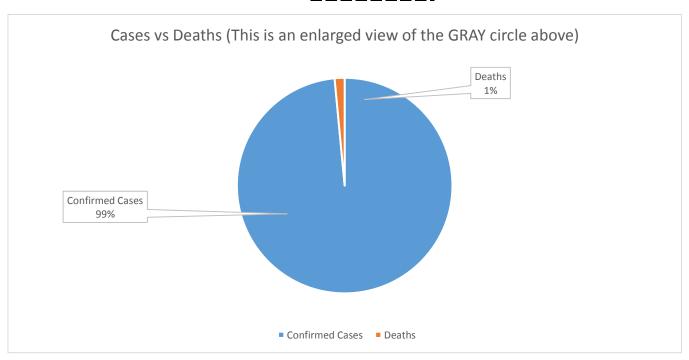

| USA                       | 1 Yr. of Deaths | Deaths per Million | 1 Yr. of Positive Cases |
|---------------------------|-----------------|--------------------|-------------------------|
| Total Deaths              | 469,622         | 1,414              | 31,021,517              |
| Population per Link above | 332,209,157     | 0.141%             | 9.34%                   |