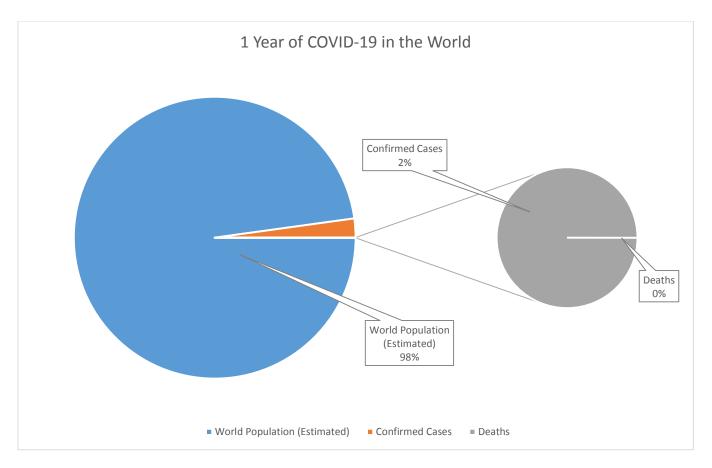

THIS document available at: <a href="http://www.demisystems.net">http://www.demisystems.net</a>

THIS document available at: <a href="http://www.demisystems.net">http://www.demisystems.net</a>

 World Population (Estimated)
 7,794,798,729 % of World Population

 Confirmed Cases
 172,503,768
 2.2131%
 Data As Of:

 Deaths
 3,401,029
 0.0436%
 7/16/2021

THIS document available at: <a href="http://www.demisystems.net">http://www.demisystems.net</a>