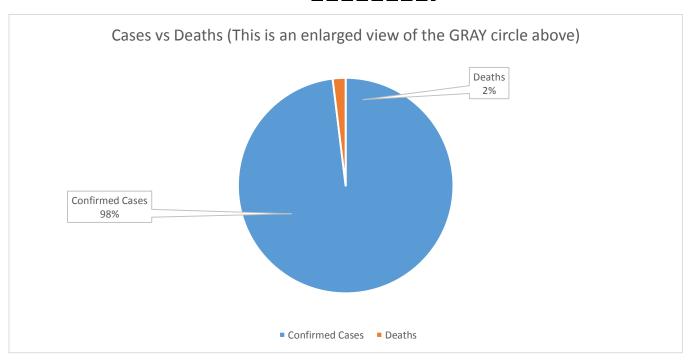

THIS document available at: <a href="http://www.demisystems.net">http://www.demisystems.net</a>

THIS document available at: <a href="http://www.demisystems.net">http://www.demisystems.net</a>

 World Population (Estimated)
 7,794,798,729 % of World Population

 Confirmed Cases
 172,503,768
 2.2131%
 Data As Of:

 Deaths
 3,401,029
 0.0436%
 7/16/2021

THIS document available at: <a href="http://www.demisystems.net">http://www.demisystems.net</a>