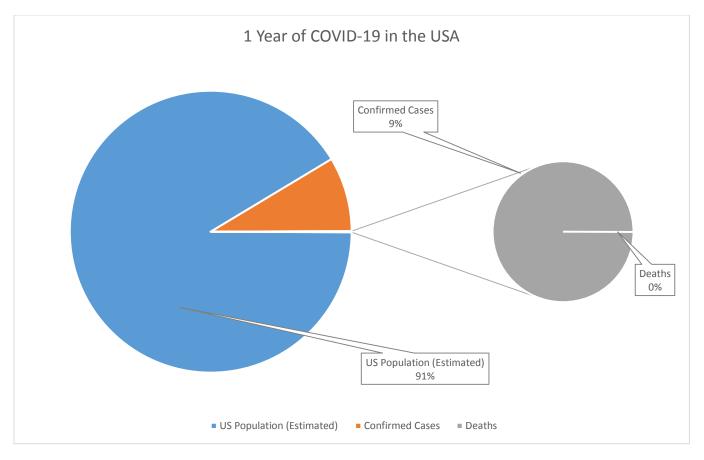

| USA                       | 1 Yr. of Deaths | Deaths per Million | 1 Yr. of Positive Cases |
|---------------------------|-----------------|--------------------|-------------------------|
| Total Deaths              | 469,622         | 1,414              | 31,021,517              |
| Population per Link above | 332,209,157     | 0.141%             | 9.34%                   |